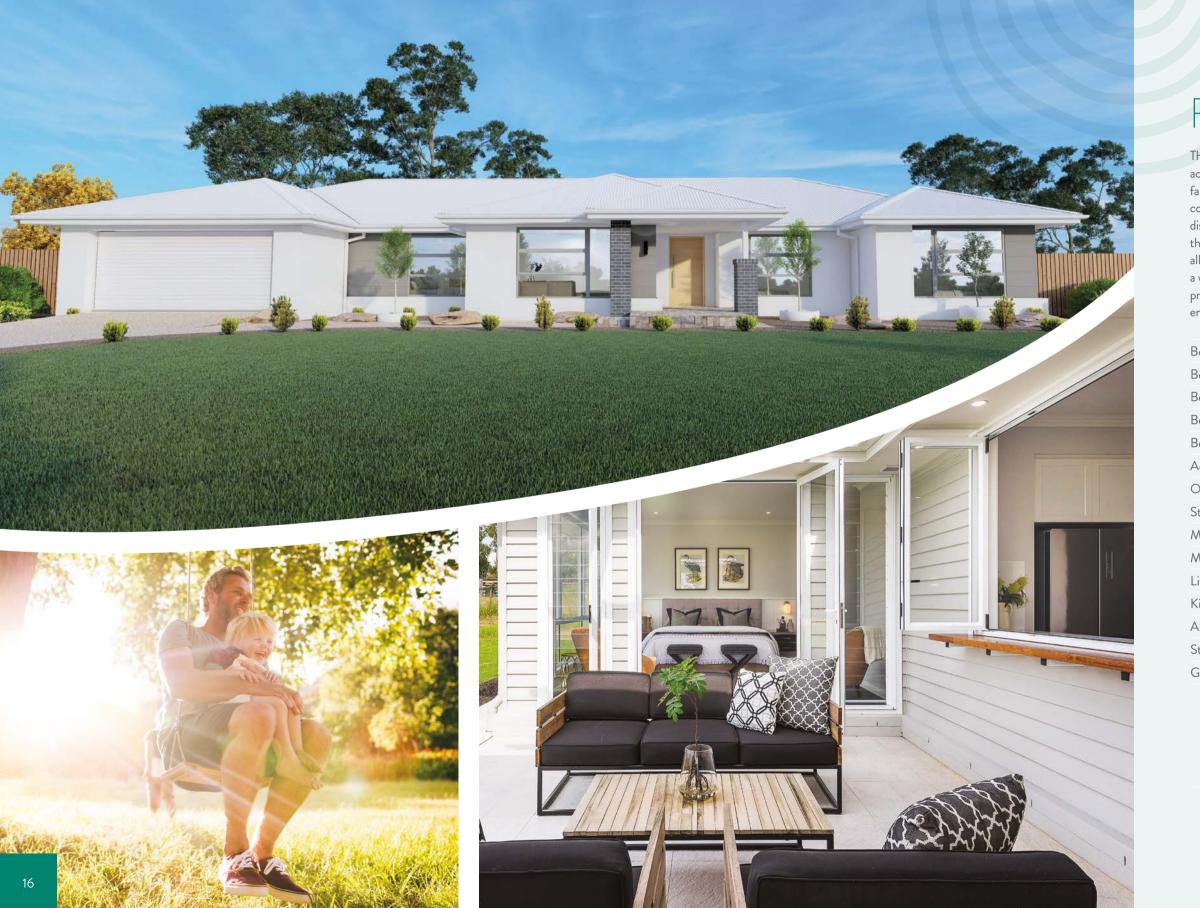

## Fairview 353

One of our most spacious acreage home designs, the Fairview 353 is perfect for families of any size. The impressive master suite features a generous walk-in robe, and large ensuite fit with both bath and shower — a sanctuary tucked away in its own wing away from the other bedrooms. An open-plan kitchen flows onto the dining and family room, with a generous alfresco for effortless indoor/outdoor living. Designed for living big block lifestyles, this acreage house plan is sure to tick all the boxes for families building on a large block.