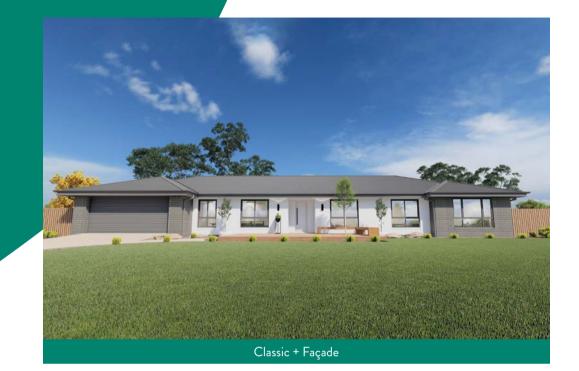

# Fairview Façades

Designed specifically to suit the Fairview home floor plan, there are seven beautiful home façades to choose from. Which façade best suits your style?

Classic + Façade

The classic façade is the standard included façade. All other façade options are available at an additional cost. Computer generated images are for illustrative purposes and are to be used as a guide only. Images may feature non-standard items that are not included. The landscaping, decking, fencing, driveway, front doors and external wall lights are decorative only.