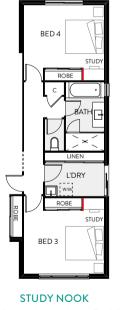

Floor Plan Options

• 1m wide study nooks in Bed 3 & 4 • Reduced robes to suit

SERVERY BENCH EXTENSION

- 3.95m Servery Bench
- 20mm stone top
- Tiled splashback
- Under bench cupboards
- Window upgrade