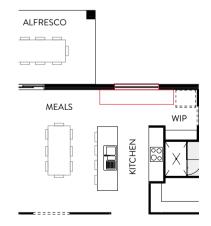

## Retreat 285

A modern, stylish and minimal acreage home design defines the Retreat 285. Designed to accommodate a family of any size, this acreage plan has all the essentials plus so much more. The separate activity and media rooms deliver even more indoor space — making it the perfect home design for growing families. The gourmet kitchen and spacious open-plan dining and living areas are perfect for entertaining friends and family. The master suite offers a large ensuite and walk-in robe and is tucked away from the rest of the house, making it a private oasis.

| ed 1    | 3.9 x 3.9 |
|---------|-----------|
| ed 2    | 3.8 x 3.1 |
| ed 3    | 4.0 x 3.2 |
| ed 4    | 4.0 x 3.8 |
| tudy    | 3.8 x 2.0 |
| ctivity | 3.8 x 3.2 |
| ledia   | 3.8 x 3.4 |
| leals   | 4.6 x 2.4 |
| iving   | 4.6 x 4.1 |
| itchen  | 6.4 x 3.3 |
| lfresco | 8.6 x 3.0 |
| arage   | 5.8 x 5.8 |
|         |           |

## total floor area **284.80m**<sup>2</sup>

LENGTH 15.8m • WIDTH 24.7m

| BEDS | LIVING | GARAGE | BATHS | STUDY<br>무 |
|------|--------|--------|-------|------------|
| 4    | 3      | 2      | 2     | Î          |

Floor Plan Option

SERVERY BENCH EXTENSION • 1.6m servery bench • 20mm stone top • Tiled splashback • Under bench cupboards • Window upgrade