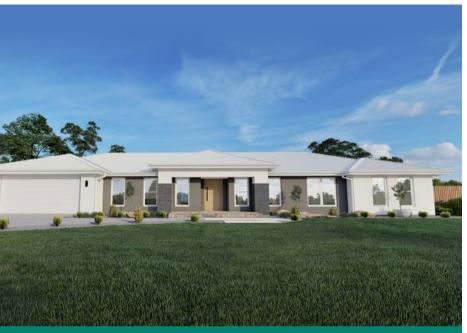

Classic + Façade

24

The classic façade is the standard included façade. All other façade options are available at an additional cost. Computer generated images are for illustrative purposes and are to be used as a guide only. Images may feature non-standard items that are not included. The landscaping, decking, fencing, driveway, front doors and external wall lights are decorative only.