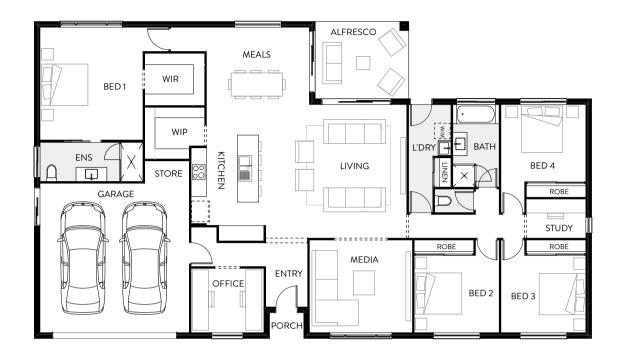

## Retreat 285

A modern, stylish and minimal acreage home design defines the Retreat 285. Designed to accommodate a family of any size, this acreage plan has all the essentials plus so much more. The separate activity and media rooms deliver even more indoor space — making it the perfect home design for growing families. The gourmet kitchen and spacious open-plan dining and living areas are perfect for entertaining friends and family. The master suite offers a large ensuite and walk-in robe and is tucked away from the rest of the house, making it a private oasis.

| ed 1    | 3.9 x 3.9 |
|---------|-----------|
| ed 2    | 3.8 x 3.1 |
| ed 3    | 4.0 x 3.2 |
| ed 4    | 4.0 x 3.8 |
| tudy    | 3.8 x 2.0 |
| ctivity | 3.8 x 3.2 |
| ledia   | 3.8 x 3.4 |
| leals   | 4.6 x 2.4 |
| iving   | 4.6 x 4.1 |
| itchen  | 6.4 x 3.3 |
| lfresco | 8.6 x 3.0 |
| arage   | 5.8 x 5.8 |
|         |           |

## total floor area **284.80m**<sup>2</sup>

LENGTH 15.8m • WIDTH 24.7m

| BEDS | LIVING | GARAGE | BATHS | STUDY<br>무 |
|------|--------|--------|-------|------------|
| 4    | 3      | 2      | 2     | Î          |

Floor Plan Option

SERVERY BENCH EXTENSION • 1.6m servery bench • 20mm stone top • Tiled splashback • Under bench cupboards • Window upgrade