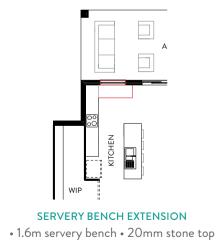

Floor Plan Option

SERVERY BENCH EXTENSION • 1.6m servery bench • 20mm stone top • Tiled splashback • Under bench cupboards • Window upgrade