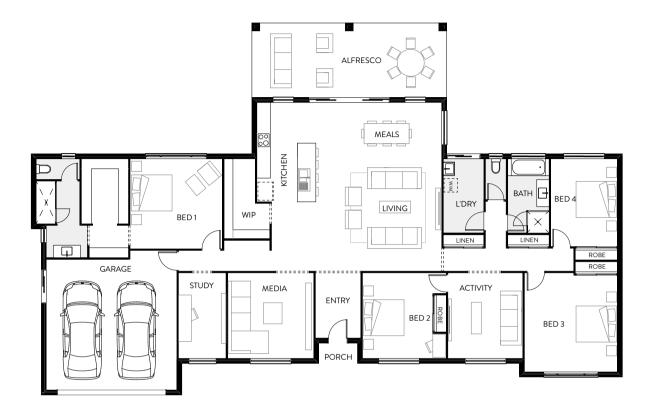

## Retreat 285

A modern, stylish and minimal acreage home design defines the Retreat 285. Designed to accommodate a family of any size, this acreage plan has all the essentials plus so much more. The separate activity and media rooms deliver even more indoor space — making it the perfect home design for growing families. The gourmet kitchen and spacious open-plan dining and living areas are perfect for entertaining friends and family. The master suite offers a large ensuite and walk-in robe and is tucked away from the rest of the house, making it a private oasis.

| ed 1    | 3.9 x 3.9 |
|---------|-----------|
| ed 2    | 3.8 x 3.1 |
| ed 3    | 4.0 x 3.2 |
| ed 4    | 4.0 x 3.8 |
| tudy    | 3.8 x 2.0 |
| ctivity | 3.8 x 3.2 |
| ledia   | 3.8 x 3.4 |
| leals   | 4.6 x 2.4 |
| iving   | 4.6 x 4.1 |
| itchen  | 6.4 x 3.3 |
| lfresco | 8.6 x 3.0 |
| arage   | 5.8 x 5.8 |
|         |           |

## total floor area **284.80m**<sup>2</sup>

LENGTH 15.8m • WIDTH 24.7m

| BEDS | LIVING | GARAGE | BATHS | STUDY<br>무 |
|------|--------|--------|-------|------------|
| 4    | 3      | 2      | 2     | Î          |

Floor Plan Option

SERVERY BENCH EXTENSION • 1.6m servery bench • 20mm stone top • Tiled splashback • Under bench cupboards • Window upgrade