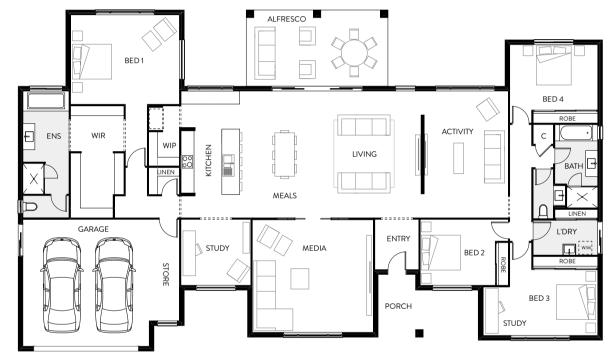

## Retreat 285

A modern, stylish and minimal acreage home design defines the Retreat 285. Designed to accommodate a family of any size, this acreage plan has all the essentials plus so much more. The separate activity and media rooms deliver even more indoor space — making it the perfect home design for growing families. The gourmet kitchen and spacious open-plan dining and living areas are perfect for entertaining friends and family. The master suite offers a large ensuite and walk-in robe and is tucked away from the rest of the house, making it a private oasis.

## total floor area **284.80m**<sup>2</sup>

LENGTH 15.8m • WIDTH 24.7m

| BEDS | LIVING | GARAGE | BATHS | STUDY<br>무 |
|------|--------|--------|-------|------------|
| 4    | 3      | 2      | 2     | Î          |