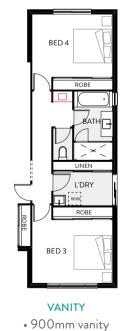

is one of the most functional designs for living on a big block.

| Bed 1        | 5.0 × 4.0 |
|--------------|-----------|
| Bed 2        | 3.0 × 3.0 |
| Bed 3        | 3.8 × 3.0 |
| Bed 4        | 3.8 × 3.0 |
| tudy         | 3.3 × 3.0 |
| Nedia        | 5.0 x 4.5 |
| Activity     | 5.6 x 3.2 |
| Aeals/Living | 7.5 x 5.6 |
| litchen      | 4.4 × 3.0 |
| Alfresco     | 6.2 x 3.5 |
| tore         | 3.0 × 1.1 |
| barage       | 5.8 x 5.8 |
|              |           |

total floor area **321.09m**<sup>2</sup>

LENGTH 25.1m • WIDTH 15.4m

| BEDS | LIVING | GARAGE | BATHS | STUDY |
|------|--------|--------|-------|-------|
|      |        |        | Å     | 무     |
| 4    | 3      | 2      | 2     | 1     |



Floor Plan Options



• 1m wide study nooks in Bed 3 & 4 • Reduced robes to suit





SERVERY BENCH EXTENSION

- 3.95m Servery Bench
- 20mm stone top
- Tiled splashback
- Under bench cupboards
- Window upgrade



## Fairview 353

One of our most spacious acreage home designs, the Fairview 353 is perfect for families of any size. The impressive master suite features a generous walk-in robe, and large ensuite fit with both bath and shower — a sanctuary tucked away in its own wing away from the other bedrooms. An open-plan kitchen flows onto the dining and family room, with a generous alfresco for effortless indoor/outdoor living. Designed for living big block lifestyles, this acreage house plan is sure to tick all the boxes for families building on a large block.

| led 1    | 5.0 x 4.1 |
|----------|-----------|
| led 2    | 3.4 × 3.0 |
| led 3    | 5.2 x 3.0 |
| led 4