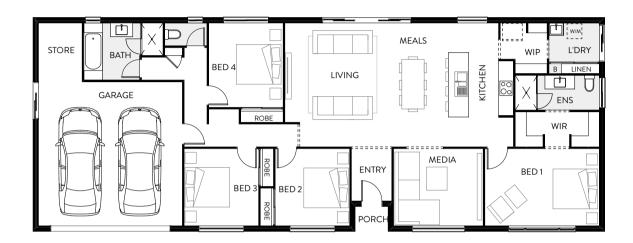

## Retreat 285

A modern, stylish and minimal acreage home design defines the Retreat 285. Designed to accommodate a family of any size, this acreage plan has all the essentials plus so much more. The separate activity and media rooms deliver even more indoor space — making it the perfect home design for growing families. The gourmet kitchen and spacious open-plan dining and living areas are perfect for entertaining friends and family. The master suite offers a large ensuite and walk-in robe and is tucked away from the rest of the house, making it a private oasis.

| ed 1    | 3.9 x 3.9 |
|---------|-----------|
| ed 2    | 3.8 x 3.1 |
| ed 3    | 4.0 x 3.2 |
| ed 4    | 4.0 x 3.8 |
| tudy    | 3.8 x 2.0 |
| ctivity | 3.8 x 3.2 |
| ledia   | 3.8 x 3.4 |
| leals   | 4.6 x 2.4 |
| iving   | 4.6 x 4.1 |
| itchen  | 6.4 x 3.3 |
| lfresco | 8.6 x 3.0 |
| arage   | 5.8 x 5.8 |
|         |           |

## total floor area **284.80m**<sup>2</sup>

LENGTH 15.8m • WIDTH 24.7m

| BEDS | LIVING | GARAGE | BATHS | STUDY<br>무 |
|------|--------|--------|-------|------------|
| 4    | 3      | 2      | 2     | Î          |