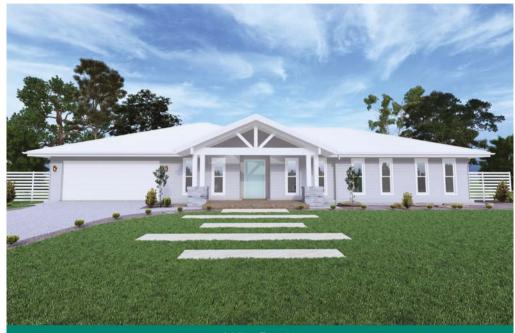

# Fairview Façades

Designed specifically to suit the Fairview home floor plan, there are seven beautiful home façades to choose from. Which façade best suits your style?

Classic + Façade

The classic façade is the standard included façade. All other façade options are available at an additional cost. Computer generated images are for illustrative purposes and are to be used as a guide only. Images may feature non-standard items that are not included. The landscaping, decking, fencing, driveway, front doors and external wall lights are decorative only.

Maison Façade

Jeaside l'açade