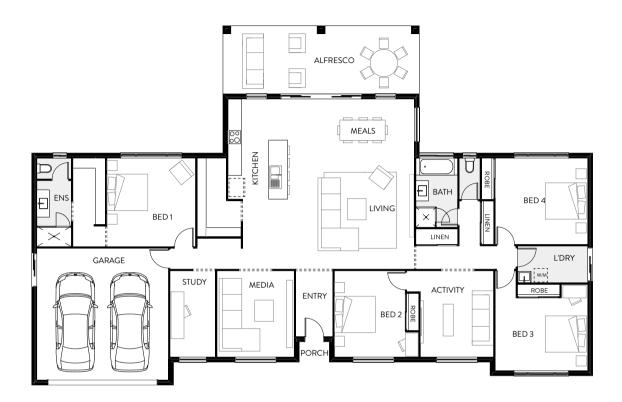

## Retreat 285

A modern, stylish and minimal acreage home design defines the Retreat 285. Designed to accommodate a family of any size, this acreage plan has all the essentials plus so much more. The separate activity and media rooms deliver even more indoor space — making it the perfect home design for growing families. The gourmet kitchen and spacious open-plan dining and living areas are perfect for entertaining friends and family. The master suite offers a large ensuite and walk-in robe and is tucked away from the rest of the house, making it a private oasis.

| ed 1    | 3.9 x 3.9 |
|---------|-----------|
| ed 2    | 3.8 x 3.1 |
| ed 3    | 4.0 x 3.2 |
| ed 4    | 4.0 x 3.8 |
| tudy    | 3.8 x 2.0 |
| ctivity | 3.8 x 3.2 |
| ledia   | 3.8 x 3.4 |
| leals   | 4.6 x 2.4 |
| iving   | 4.6 x 4.1 |
| itchen  | 6.4 x 3.3 |
| lfresco | 8.6 x 3.0 |
| arage   | 5.8 x 5.8 |
|         |           |

## total floor area **284.80m**<sup>2</sup>

LENGTH 15.8m • WIDTH 24.7m

| BEDS | LIVING | GARAGE | BATHS | STUDY<br>무 |
|------|--------|--------|-------|------------|
| 4    | 3      | 2      | 2     | Î          |

Floor Plan Option

SERVERY BENCH EXTENSION • 1.6m servery bench • 20mm stone top • Tiled splashback • Under bench cupboards • Window upgrade