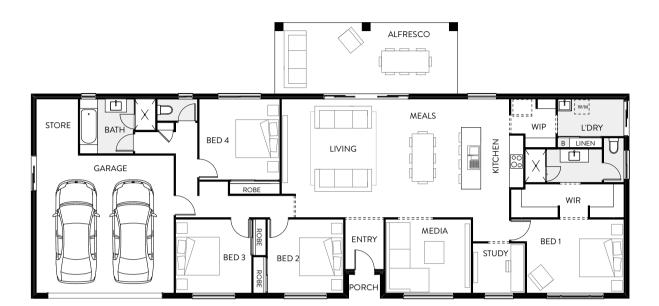

## Retreat 303

The Retreat 303 has been designed with space in mind and is perfect for growing families or those wanting a tree-change. With four large bedrooms and separate study, media and activity rooms, this home has it all. The open-plan kitchen and living area leads onto a large alfresco area at the rear of the home, making it perfect for entertaining. Featuring a large walk-in robe and designer ensuite, the master suite is private and located in its own wing of the home.

| led 1    | 4.1 x 4.0 |
|----------|-----------|
| led 2    | 3.8 x 3.1 |
| led 3    | 4.1 x 4.2 |
| led 4    | 3.9 x 2.9 |
| tudy     | 3.8 x 2.1 |
| Activity | 3.8 x 3.3 |
| Nedia    | 3.8 x 3.8 |
| Neals    | 5.0 x 2.5 |
| iving    | 5.0 x 4.0 |
| itchen   | 6.4 x 3.3 |
| lfresco  | 8.6 x 3.3 |
| barage   | 5.8 x 5.8 |
|          |           |

## total floor area **303.10m**<sup>2</sup>

LENGTH 16.5m • WIDTH 26.3m

| BEDS | LIVING | GARAGE | BATHS | STUDY |
|------|--------|--------|-------|-------|
| 4    | 3      | 2      | 2     | 1     |