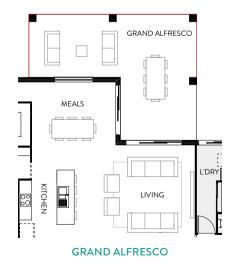

#### SERVERY BENCH EXTENSION

• 2m stone bench • 20mm stone top • Tiled splashback • Under bench cupboards • Window upgrade

GRAND ALFRESCO