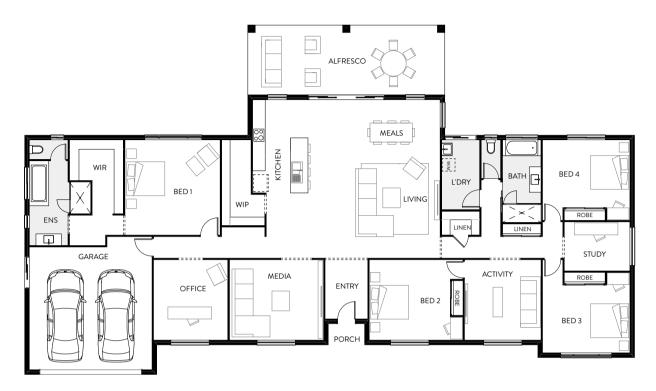

## Retreat 285

A modern, stylish and minimal acreage home design defines the Retreat 285. Designed to accommodate a family of any size, this acreage plan has all the essentials plus so much more. The separate activity and media rooms deliver even more indoor space — making it the perfect home design for growing families. The gourmet kitchen and spacious open-plan dining and living areas are perfect for entertaining friends and family. The master suite offers a large ensuite and walk-in robe and is tucked away from the rest of the house, making it a private oasis.

| ed 1    | 3.9 x 3.9 |
|---------|-----------|
| ed 2    | 3.8 x 3.1 |
| ed 3    | 4.0 x 3.2 |
| ed 4    | 4.0 x 3.8 |
| tudy    | 3.8 x 2.0 |
| ctivity | 3.8 x 3.2 |
| ledia   | 3.8 x 3.4 |
| leals   | 4.6 x 2.4 |
| iving   | 4.6 x 4.1 |
| itchen  | 6.4 x 3.3 |
| lfresco | 8.6 x 3.0 |
| arage   | 5.8 x 5.8 |
|         |           |

## total floor area **284.80m**<sup>2</sup>

LENGTH 15.8m • WIDTH 24.7m

| BEDS | LIVING | GARAGE | BATHS | STUDY<br>무 |
|------|--------|--------|-------|------------|
| 4    | 3      | 2      | 2     | Î          |