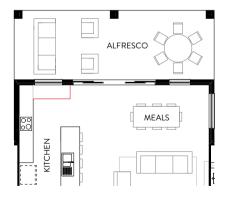

## Retreat 285

A modern, stylish and minimal acreage home design defines the Retreat 285. Designed to accommodate a family of any size, this acreage plan has all the essentials plus so much more. The separate activity and media rooms deliver even more indoor space — making it the perfect home design for growing families. The gourmet kitchen and spacious open-plan dining and living areas are perfect for entertaining friends and family. The master suite offers a large ensuite and walk-in robe and is tucked away from the rest of the house, making it a private oasis.

| ed 1    | 3.9 x 3.9 |
|---------|-----------|
| ed 2    | 3.8 x 3.1 |
| ed 3    | 4.0 x 3.2 |
| ed 4    | 4.0 x 3.8 |
| tudy    | 3.8 x 2.0 |
| ctivity | 3.8 x 3.2 |
| ledia   | 3.8 x 3.4 |
| leals   | 4.6 x 2.4 |
| iving   | 4.6 x 4.1 |
| itchen  | 6.4 x 3.3 |
| lfresco | 8.6 x 3.0 |
| arage   | 5.8 x 5.8 |
|         |           |

## total floor area **284.80m**<sup>2</sup>

LENGTH 15.8m • WIDTH 24.7m

| BEDS | LIVING | GARAGE | BATHS | STUDY<br>무 |
|------|--------|--------|-------|------------|
| 4    | 3      | 2      | 2     | Î          |

Floor Plan Option

SERVERY BENCH EXTENSION • 1.6m servery bench • 20mm stone top • Tiled splashback • Under bench cupboards • Window upgrade