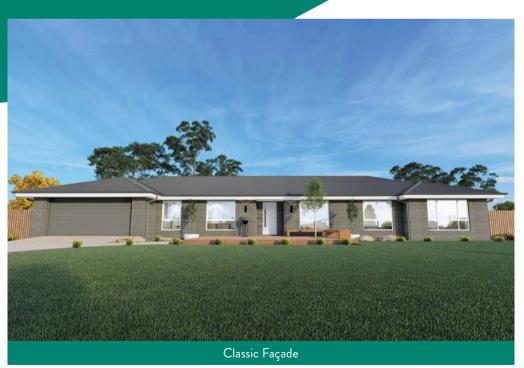

# Fairview Façades

Designed specifically to suit the Fairview home floor plan, there are seven beautiful home façades to choose from. Which façade best suits your style?

Classic + Façade

The classic façade is the standard included façade. All other façade options are available at an additional cost. Computer generated images are for illustrative purposes and are to be used as a guide only. Images may feature non-standard items that are not included. The landscaping, decking, fencing, driveway, front doors and external wall lights are decorative only.