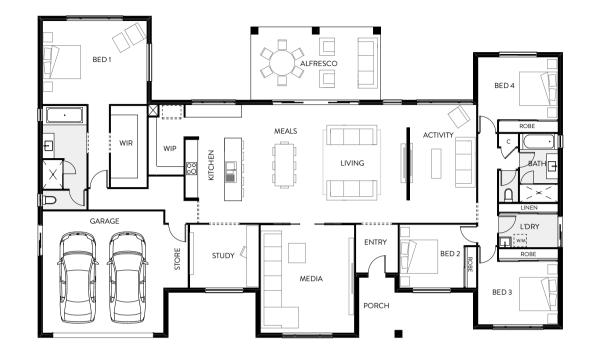

## Retreat 285

A modern, stylish and minimal acreage home design defines the Retreat 285. Designed to accommodate a family of any size, this acreage plan has all the essentials plus so much more. The separate activity and media rooms deliver even more indoor space — making it the perfect home design for growing families. The gourmet kitchen and spacious open-plan dining and living areas are perfect for entertaining friends and family. The master suite offers a large ensuite and walk-in robe and is tucked away from the rest of the house, making it a private oasis.

| ed 1    | 3.9 x 3.9 |
|---------|-----------|
| ed 2    | 3.8 x 3.1 |
| ed 3    | 4.0 x 3.2 |
| ed 4    | 4.0 x 3.8 |
| tudy    | 3.8 x 2.0 |
| ctivity | 3.8 x 3.2 |
| ledia   | 3.8 x 3.4 |
| leals   | 4.6 x 2.4 |
| iving   | 4.6 x 4.1 |
| itchen  | 6.4 x 3.3 |
| lfresco | 8.6 x 3.0 |
| arage   | 5.8 x 5.8 |
|         |           |

## total floor area **284.80m**<sup>2</sup>

LENGTH 15.8m • WIDTH 24.7m

| BEDS | LIVING | GARAGE | BATHS | STUDY<br>무 |
|------|--------|--------|-------|------------|
| 4    | 3      | 2      | 2     | Î          |

Floor Plan Option

SERVERY BENCH EXTENSION • 1.6m servery bench • 20mm stone top • Tiled splashback • Under bench cupboards • Window upgrade