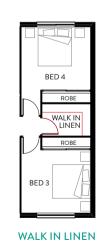

## Retreat 345

The Retreat 345 is one of our largest acreage home designs and is ideally suited to big blocks. The expansive floor plan and clever use of space throughout accommodates even the largest of families. The open-plan kitchen and living area makes a central hub, perfect for bringing the family together when needed. The spacious media room is perfect for those big movie marathons or Netflix nights in. With a separate activity room and an oversized alfresco, this home is not short on living and entertaining space. For families looking to live in a home designed with acreage lifestyle in mind, the Retreat 345 is your home.

| ed 1     | 4.5 x 4.5 |
|----------|-----------|
| ed 2     | 3.8 × 3.8 |
| led 3    | 4.1 × 3.2 |
| led 4    | 4.1 × 3.2 |
| tudy     | 3.1 × 2.3 |
| activity | 3.8 × 3.6 |
| Nedia    | 4.4 × 3.8 |
| Neals    | 5.0 × 2.5 |
| Office   | 3.8 × 3.5 |
| iving    | 5.0 × 4.4 |
| itchen   | 6.4 × 3.3 |
| lfresco  | 9.3 x 3.3 |
| barage   | 5.8 x 5.8 |
|          |           |

## total floor area **345.30m**<sup>2</sup>

LENGTH 16.5m • WIDTH 28.8m

| BEDS | LIVING | GARAGE | BATHS | STUDY |
|------|--------|--------|-------|-------|
|      | Ē      |        | Ä     | 뵻     |
| 4    | 3      | 2      | 2     | 2     |

#### Floor Plan Options

• Tiled splashback • Under bench cupboards • Window upgrade