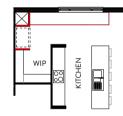

Floor Plan Option

SERVERY BENCH EXTENSION • 1.6m servery bench • 20mm stone top • Tiled splashback • Under bench cupboards • Window upgrade

#### SERVERY BENCH EXTENSION

1.6m servery bench • 20mm stone top
Tiled splashback • Under bench cupboards
Window upgrade

ALTERNATE ENSUITE LAYOUT WITH PODIUM BATH

#### Floor Plan Options

• Tiled splashback • Under bench cupboards • Window upgrade

Floor Plan Options

• 1m wide study nooks in Bed 3 & 4 • Reduced robes to suit

SERVERY BENCH EXTENSION

- 3.95m Servery Bench
- 20mm stone top
- Tiled splashback
- Under bench cupboards
- Window upgrade

#### Floor Plan Options

KITCHEN SERVERY • 2m stone bench • 20mm stone top • Tiled splashback • Under bench cupboards • Window upgrade

#### **KITCHEN SERVERY**

• 3m stone bench • 20mm stone top • Tiled splashback • Under bench cupboards • Window upgrade

#### SERVERY BENCH EXTENSION

• 2m stone bench • 20mm stone top • Tiled splashback • Under bench cupboards • Window upgrade

GRAND ALFRESCO