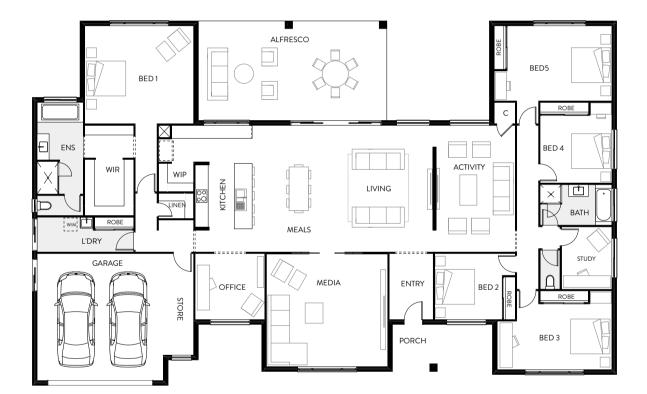

## Fairview 353

One of our most spacious acreage home designs, the Fairview 353 is perfect for families of any size. The impressive master suite features a generous walk-in robe, and large ensuite fit with both bath and shower — a sanctuary tucked away in its own wing away from the other bedrooms. An open-plan kitchen flows onto the dining and family room, with a generous alfresco for effortless indoor/outdoor living. Designed for living big block lifestyles, this acreage house plan is sure to tick all the boxes for families building on a large block.

#### TOTAL FLOOR AREA

352.99m<sup>2</sup>

LENGTH 15.7m • WIDTH 26.9m

| BEDS | LIVING | GARAGE | BATHS | STUDY<br>무 |
|------|--------|--------|-------|------------|
| 4    | 3      | 2      | 2     | Î          |