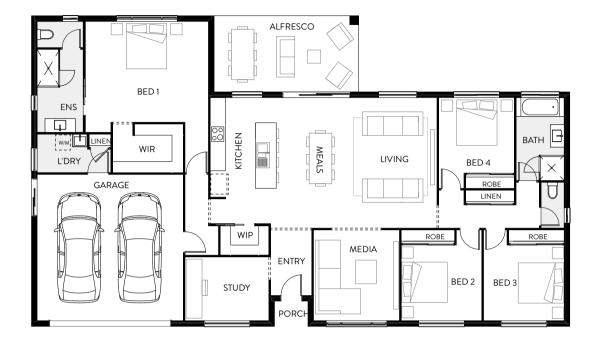

## Retreat 285

A modern, stylish and minimal acreage home design defines the Retreat 285. Designed to accommodate a family of any size, this acreage plan has all the essentials plus so much more. The separate activity and media rooms deliver even more indoor space — making it the perfect home design for growing families. The gourmet kitchen and spacious open-plan dining and living areas are perfect for entertaining friends and family. The master suite offers a large ensuite and walk-in robe and is tucked away from the rest of the house, making it a private oasis.

| ed 1    | 3.9 x 3.9 |
|---------|-----------|
| ed 2    | 3.8 x 3.1 |
| ed 3    | 4.0 x 3.2 |
| ed 4    | 4.0 x 3.8 |
| tudy    | 3.8 x 2.0 |
| ctivity | 3.8 x 3.2 |
| ledia   | 3.8 x 3.4 |
| leals   | 4.6 x 2.4 |
| iving   | 4.6 x 4.1 |
| itchen  | 6.4 x 3.3 |
| lfresco | 8.6 x 3.0 |
| arage   | 5.8 x 5.8 |
|         |           |

## total floor area **284.80m**<sup>2</sup>

LENGTH 15.8m • WIDTH 24.7m

| BEDS | LIVING | GARAGE | BATHS | STUDY<br>무 |
|------|--------|--------|-------|------------|
| 4    | 3      | 2      | 2     | Î          |

Floor Plan Option

SERVERY BENCH EXTENSION • 1.6m servery bench • 20mm stone top • Tiled splashback • Under bench cupboards • Window upgrade